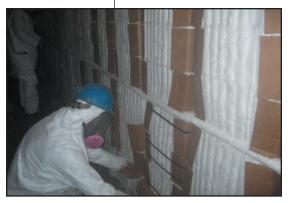

# **ACTIONS**

Thorpe replaced the refractory lining in the radiant section with an engineered, integrated system. Insulating firebrick was used for the lower 7 feet of the radiant walls, Thorpe Z-BLOK<sup>™</sup>II for the upper radiant walls. Z-BLOK<sup>™</sup> FIBERLITE<sup>®</sup> Peephole Blocks were integrated into the lining system. Burner blocks were replaced with Thorpe composite DURALITE<sup>®</sup> Tiles. The radiant arch was replaced with an engineered Thorpe Z-BLOK<sup>™</sup>II Lining. HOTSEAL<sup>®</sup> Penetration Seals were installed on the tube hangers, radiant tube penetrations and convection tube penetrations.